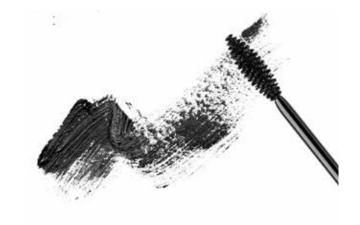

# Fibers

Depending on their composition, length and thickness, fibers are used to bring volume and length in mascara, soft focus effect in skin care application or densifying properties in eyebrow or hair care formula. The natural and synethtic fibers of the Fiberlon range were designed to create dramatic effects upon application.

# • Synthetic fibers •

FIBERLON® 361 T White fibers

INCI Name: Nylon-6 Transparent and triangular Volume and long lash effects Shiny results

FIBERLON® 931-D1-S White fibers INCI Name: Nylon-6,6 Opaque and round Volume and curly properties Soft focus effect

FIBERLON®
362 T
White fibers

INCI Name: Nylon-6 Transparent and triangular Volume and very long lash effects Shiny results

FIBERLON® 102 DC B2 Black fibers INCI Name: Nylon-6 (and) Silica (and) C177266 [D&C Black n°2] Black and triangular Deep and intense black color Long lash properties No bleeding