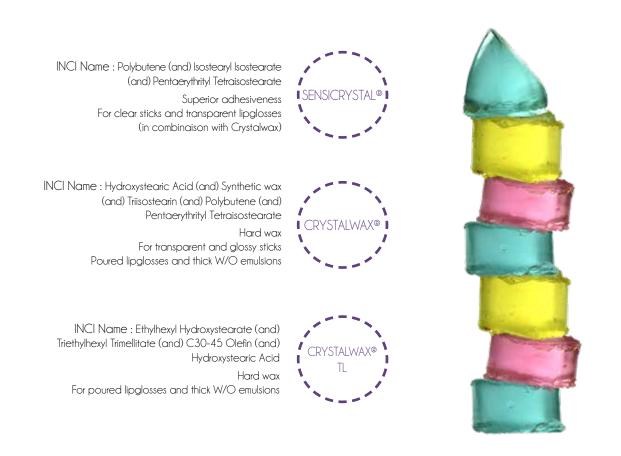

#### Lipstick bases & additives

Going beyond the color of lip make-up products, consumers are looking for shininess, glossy or matte effect. The sensorial perception during and after application on the lips is directly linked to the texturing ingredients used in the formulation.

Sensient Cosmetic Technologies has developed a broad range of lipstick and lipgloss bases optimized for your development needs and designed to speed-up your formulation process.