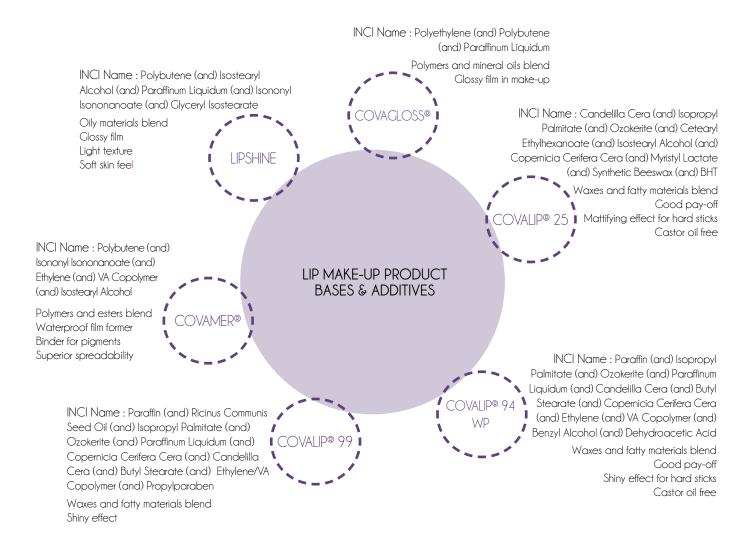

# Bases & Additives

Positioned as a global cosmetic ingredients supplier, Sensient Cosmetic Technologies offers a range of bases and additives which can be used in skin care, hair care and make-up products.

These texturing agents help formulate lipsticks, emulsions, powders while providing sensory properties such as shininess, softness, transparency . . .

#### Lipstick bases & additives

Going beyond the color of lip make-up products, consumers are looking for shininess, glossy or matte effect. The sensorial perception during and after application on the lips is directly linked to the texturing ingredients used in the formulation.

Sensient Cosmetic Technologies has developed a broad range of lipstick and lipgloss bases optimized for your development needs and designed to speed-up your formulation process.