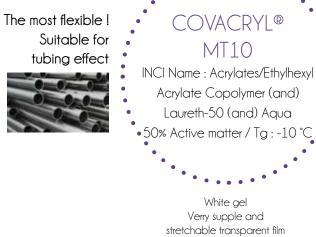

#### Synthetic film-formers

Covacryl® acrylic film formers are water-soluble polymers that can create films with a wide range of properties, from flexibility to non-transfer or improved coverage of eye-lashes. When used in mascaras, these film former can provide adjusted elasticity, shininess, suppleness, dryness depending on the grade of Covacryl® used in the formulation.