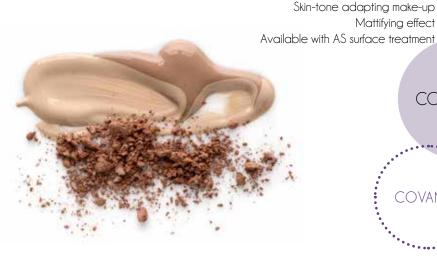

#### COVABEAD® LH 170

INCI Name: Methyl

Methacrylate Crosspolymer

Slip effect

Dry and creamy skin feel High oil and water absorption Soft focus & Mattifying effect

INCI Name: Titanium dioxide (and) Aluminum Hydroxide

Pigment composite Superior soft focus effect

Mattifying effect

Available with AS surface treatment

**COMPOSITES** 

COVAMAT

INCI Name: Mica (and) Talc (and) Titanium Dioxide (and) Lauroyl Lysine

Transparency and matte appearance