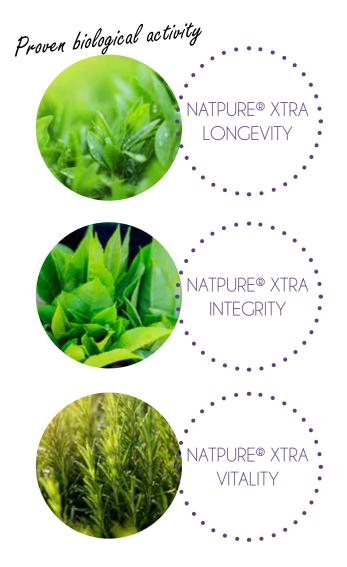

#### Objectivated botanical extracts

The Natpure® Xtra range of botanical actives are obtained using the patented PhytoClean™ process and have been selected to meet market demand for traceable, safe and standardized extracts for the formulation of clean cosmetic products.

### • NATPURE® XTRA RANGE •

Highly concentrated botanical actives powered by PhytoClean™ process for clean label formulations and enhanced biological activity

INCI Name : Camellia Sinensis Leaf Extract

Green Tea sourced from farms in the Nandi Hill region of Kenya.

Stimulates the skins defense against oxidative stress to maintain youthful looking skin.

INCI Name: Ilex Guayusa Leaf Extract

Grown and harvested from small family farms in the Ecuadorian region of the Amazon rainforest.

Balances skin sensitivity and decreases inflammation to bring integrity and comfort for all skin types.

INCI Name: Rosmarinus Officinalis Leaf Extract

Rosemary is an evergreen shrub that grows best in Mediterranean climates, and is ethically sourced from the Atlas Mountain region in Morocco.

Enhances the skins natural barrier function and fights external aggressors for skin that is protected and full of vitality.