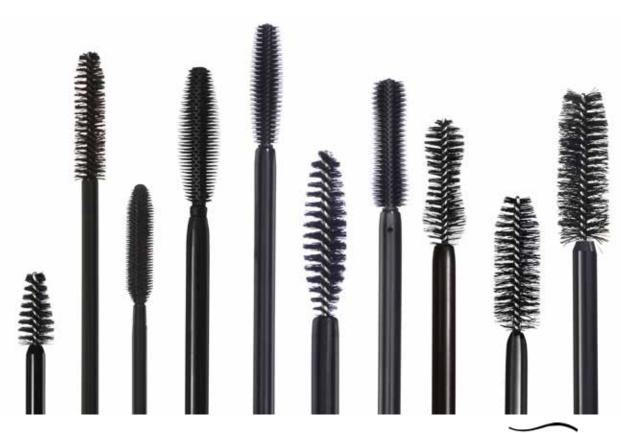

# Fibers

Depending on their composition, length and thickness, fibers are used to bring volume and length in mascara, soft focus effect in skin care application or densifying properties in eyebrow or hair care formula. The natural and synethtic fibers of the Fiberlon range were designed to create dramatic effects upon application.

# • Synthetic fibers •

FIBERLON® 361 T White fibers

INCI Name: Nylon-6 Transparent and triangular Volume and long lash effects Shiny results

FIBERLON® 931-D1-S White fibers INCI Name: Nylon-6,6 Opaque and round Volume and curly properties Soft focus effect

FIBERLON®
362 T
White fibers

INCI Name: Nylon-6 Transparent and triangular Volume and very long lash effects Shiny results

FIBERLON® 102 DC B2 Black fibers INCI Name: Nylon-6 (and) Silica (and) C177266 [D&C Black n°2] Black and triangular Deep and intense black color Long lash properties No bleeding